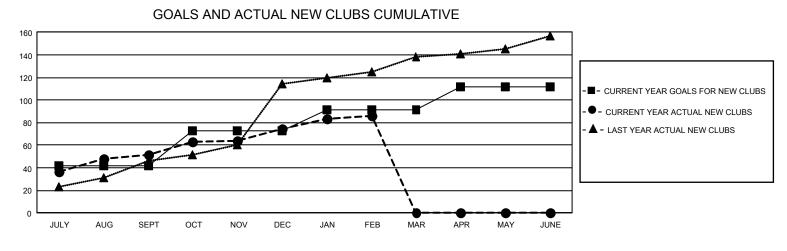

## GAT MONTHLY MEMBERSHIP PROGRESS REPORT

GMT Constitutional Area 6, Group J

REPORT DOES NOT INCLUDE CLUBS IN UNDISTRICTED AREAS.

| Clubs                 |               |           |               | Members               |                         |                         |                                                    |
|-----------------------|---------------|-----------|---------------|-----------------------|-------------------------|-------------------------|----------------------------------------------------|
| RESULTS FOR 2021-2022 |               |           |               | RESULTS FOR 2021-2022 |                         |                         |                                                    |
| QUARTER               | NEW CLUB GOAL | NEW CLUBS | DROPPED CLUBS |                       | MBER GROWTH NET<br>GOAL | MEMBER GROWTH<br>ACTUAL | DROPPED MEMBERS<br>ACTUAL (including<br>transfers) |
| JULY/AUG/SEPT         | - 126         | 52        | 61            | JULY/AUG/SEPT         | 480                     | 2,516                   | 1,644                                              |
| OCT/NOV/DEC           | 93            | 23        | 39            | OCT/NOV/DEC           | 370                     | 1,601                   | 1,744                                              |
| JAN/FEB/MAR           | 54            | 11        | 11            | JAN/FEB/MAR           | 235                     | 1,437                   | 456                                                |
| APR/MAY/JUNE          | 63            | 0         | 0             | APR/MAY/JUNE          | 165                     | 0                       | 0                                                  |