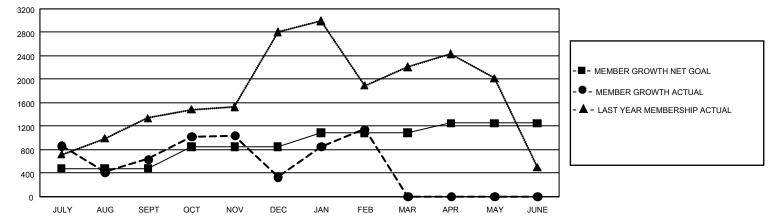

## GAT MONTHLY MEMBERSHIP PROGRESS REPORT

GMT Constitutional Area 6, Group J

REPORT DOES NOT INCLUDE CLUBS IN UNDISTRICTED AREAS.

| Clubs                 |               |           |               | Members               |                         |                         |                                                    |
|-----------------------|---------------|-----------|---------------|-----------------------|-------------------------|-------------------------|----------------------------------------------------|
| RESULTS FOR 2021-2022 |               |           |               | RESULTS FOR 2021-2022 |                         |                         |                                                    |
| QUARTER               | NEW CLUB GOAL | NEW CLUBS | DROPPED CLUBS |                       | MBER GROWTH NET<br>GOAL | MEMBER GROWTH<br>ACTUAL | DROPPED MEMBERS<br>ACTUAL (including<br>transfers) |
| JULY/AUG/SEPT         | - 126         | 52        | 61            | JULY/AUG/SEPT         | 480                     | 2,516                   | 1,644                                              |
| OCT/NOV/DEC           | 93            | 23        | 39            | OCT/NOV/DEC           | 370                     | 1,601                   | 1,744                                              |
| JAN/FEB/MAR           | 54            | 11        | 11            | JAN/FEB/MAR           | 235                     | 1,437                   | 456                                                |
| APR/MAY/JUNE          | 63            | 0         | 0             | APR/MAY/JUNE          | 165                     | 0                       | 0                                                  |